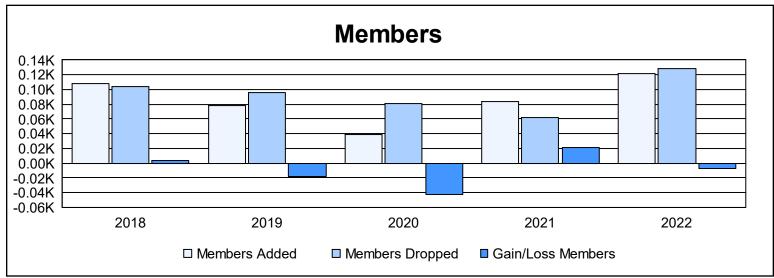

District 109 A As of June 2022 Cumulative

| Year      | New<br>Clubs | Dropped<br>Clubs | Gain/<br>Loss<br>Clubs | New<br>Members | Charter<br>Members | Reinstate<br>Members | Transfer<br>Members | Total<br>Member<br>Added | Total<br>Members<br>Dropped | Gain/<br>Loss<br>Members |
|-----------|--------------|------------------|------------------------|----------------|--------------------|----------------------|---------------------|--------------------------|-----------------------------|--------------------------|
| 2017-2018 | 0            | 0                | 0                      | 98             | 4                  | 1                    | 5                   | 108                      | 104                         | 4                        |
| 2018-2019 | 0            | 0                | 0                      | 70             | 0                  | 4                    | 4                   | 78                       | 96                          | -18                      |
| 2019-2020 | 0            | 0                | 0                      | 34             | 0                  | 1                    | 4                   | 39                       | 81                          | -42                      |
| 2020-2021 | 1            | 0                | 1                      | 34             | 46                 | 1                    | 2                   | 83                       | 62                          | 21                       |
| 2021-2022 | 0            | 1                | -1                     | 93             | 1                  | 22                   | 6                   | 122                      | 129                         | -7                       |
| Average   | 0            | 0                | 0                      | 66             | 10                 | 6                    | 4                   | 86                       | 94                          | -8                       |