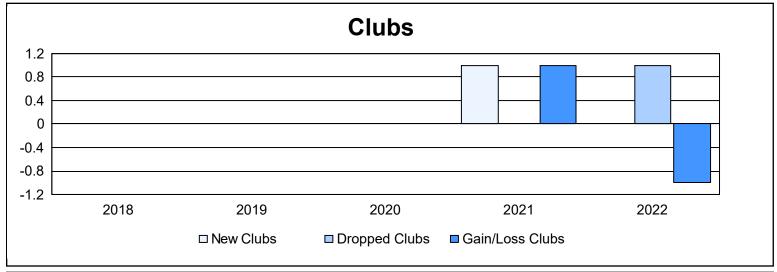

District 109 A As of June 2022 Cumulative

| Year      | New<br>Clubs | Dropped<br>Clubs | Gain/<br>Loss<br>Clubs | New<br>Members | Charter<br>Members | Reinstate<br>Members | Transfer<br>Members | Total<br>Member<br>Added | Total<br>Members<br>Dropped | Gain/<br>Loss<br>Members |
|-----------|--------------|------------------|------------------------|----------------|--------------------|----------------------|---------------------|--------------------------|-----------------------------|--------------------------|
| 2017-2018 | 0            | 0                | 0                      | 98             | 4                  | 1                    | 5                   | 108                      | 104                         | 4                        |
| 2018-2019 | 0            | 0                | 0                      | 70             | 0                  | 4                    | 4                   | 78                       | 96                          | -18                      |
| 2019-2020 | 0            | 0                | 0                      | 34             | 0                  | 1                    | 4                   | 39                       | 81                          | -42                      |
| 2020-2021 | 1            | 0                | 1                      | 34             | 46                 | 1                    | 2                   | 83                       | 62                          | 21                       |
| 2021-2022 | 0            | 1                | -1                     | 93             | 1                  | 22                   | 6                   | 122                      | 129                         | -7                       |
| Average   | 0            | 0                | 0                      | 66             | 10                 | 6                    | 4                   | 86                       | 94                          | -8                       |